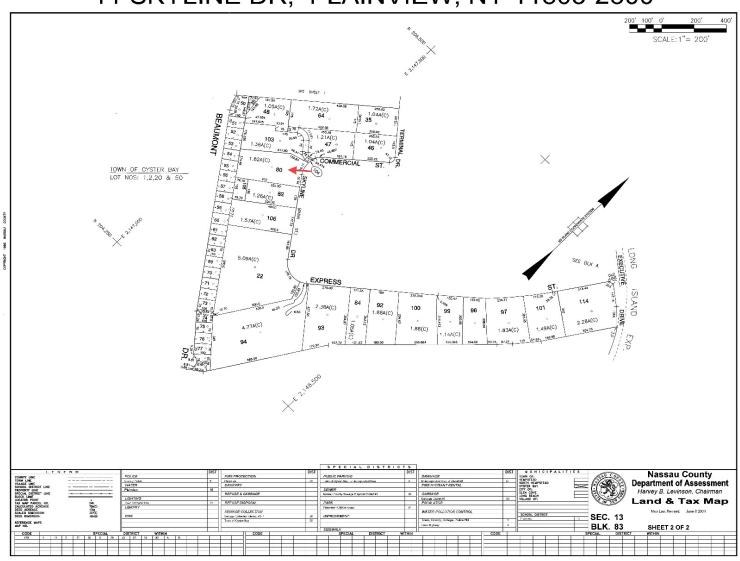

### 11 SKYLINE DR, PLAINVIEW, NY 11803-2500

MAP OF PROPERTY

PLAINVIEW
TOWN OF OYSTER BAY
NASSAU COUNTY, N.Y.

THORIZED ALTERATION OR