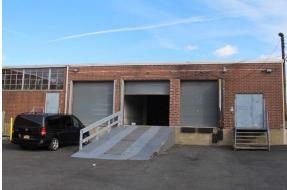

#### Potential User/Investor Opportunity

- +/- 47,421 Square Feet
- +/- 1.82 Acre Plot
- 13' Ceiling Height
- 3 Loading Docks
- 1 Drive-in Door
- Gas Heat
- 1,800 Amps

New Roof, Electrical Upgrades, Landscaping, Pavement and Facade