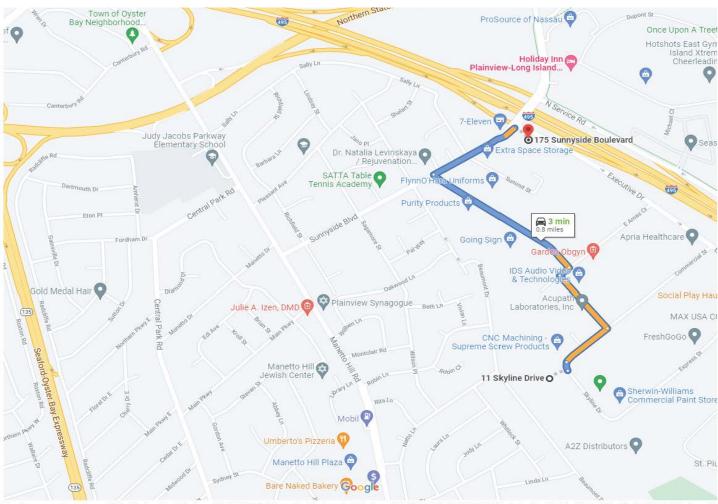

#### LESS THAN A MILE TO LONG ISLAND EXPRESSWAY, SUNNYSIDE BOULEVARD, EXIT 46

https://www.google.com/maps/dir/11+Skyline+Dr,+Plainview,+NY.1803/175+Sunnyside+Boulevard,+Plainview,+NY.1@40.7914533,-73.472837,16z/data=13m114b114m1414m1311m611m111s0x89c281e2... 2/8