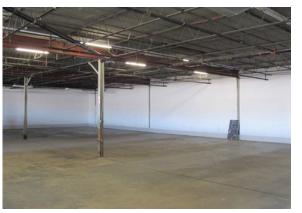

#### Potential User/Investor Opportunity

- +/- 47,421 Square Feet
- +/- 1.82 Acre Plot
- 13' Ceiling Height
- 3 Loading Docks
- 1 Drive-in Door
- Gas Heat
- 1,800 Amps

New Roof, Electrical Upgrades, Landscaping, Pavement and Facade