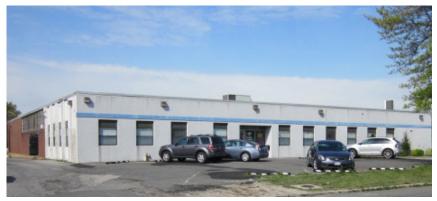

## 11 Skyline Drive Plainview, NY

### +/- 47,421 Sq. Ft. Flex Facility for Sale

#### Potential User/Investor Opportunity

- +/- 47,421 Square Feet
- +/- 1.82 Acre Plot
- 13' Ceiling Height
- 3 Loading Docks
- 1 Drive-in Door
- Gas Heat
- 1,800 Amps

New Roof, Electrical Upgrades, Landscaping, Pavement and Facade