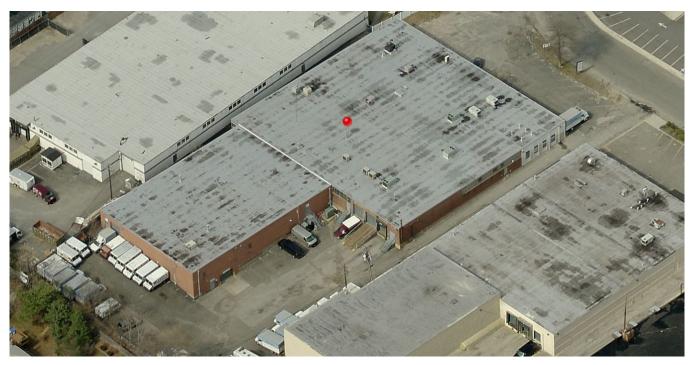

#### Potential User/Investor Opportunity

- +/- 47,421 Square Feet
- +/- 1.82 Acre Plot
- 13' Ceiling Height
- 3 Loading Docks
- 1 Drive-in Door
- Gas Heat
- 1,800 Amps

New Roof, Electrical Upgrades, Landscaping, Pavement and Facade

# 11 Skyline Drive Plainview, NY

Greiner-Maltz Co. of Long Island | 185 Express Street, Plainview, NY 11803 (516) 364-1000

## 11 Skyline Drive Plainview, NY